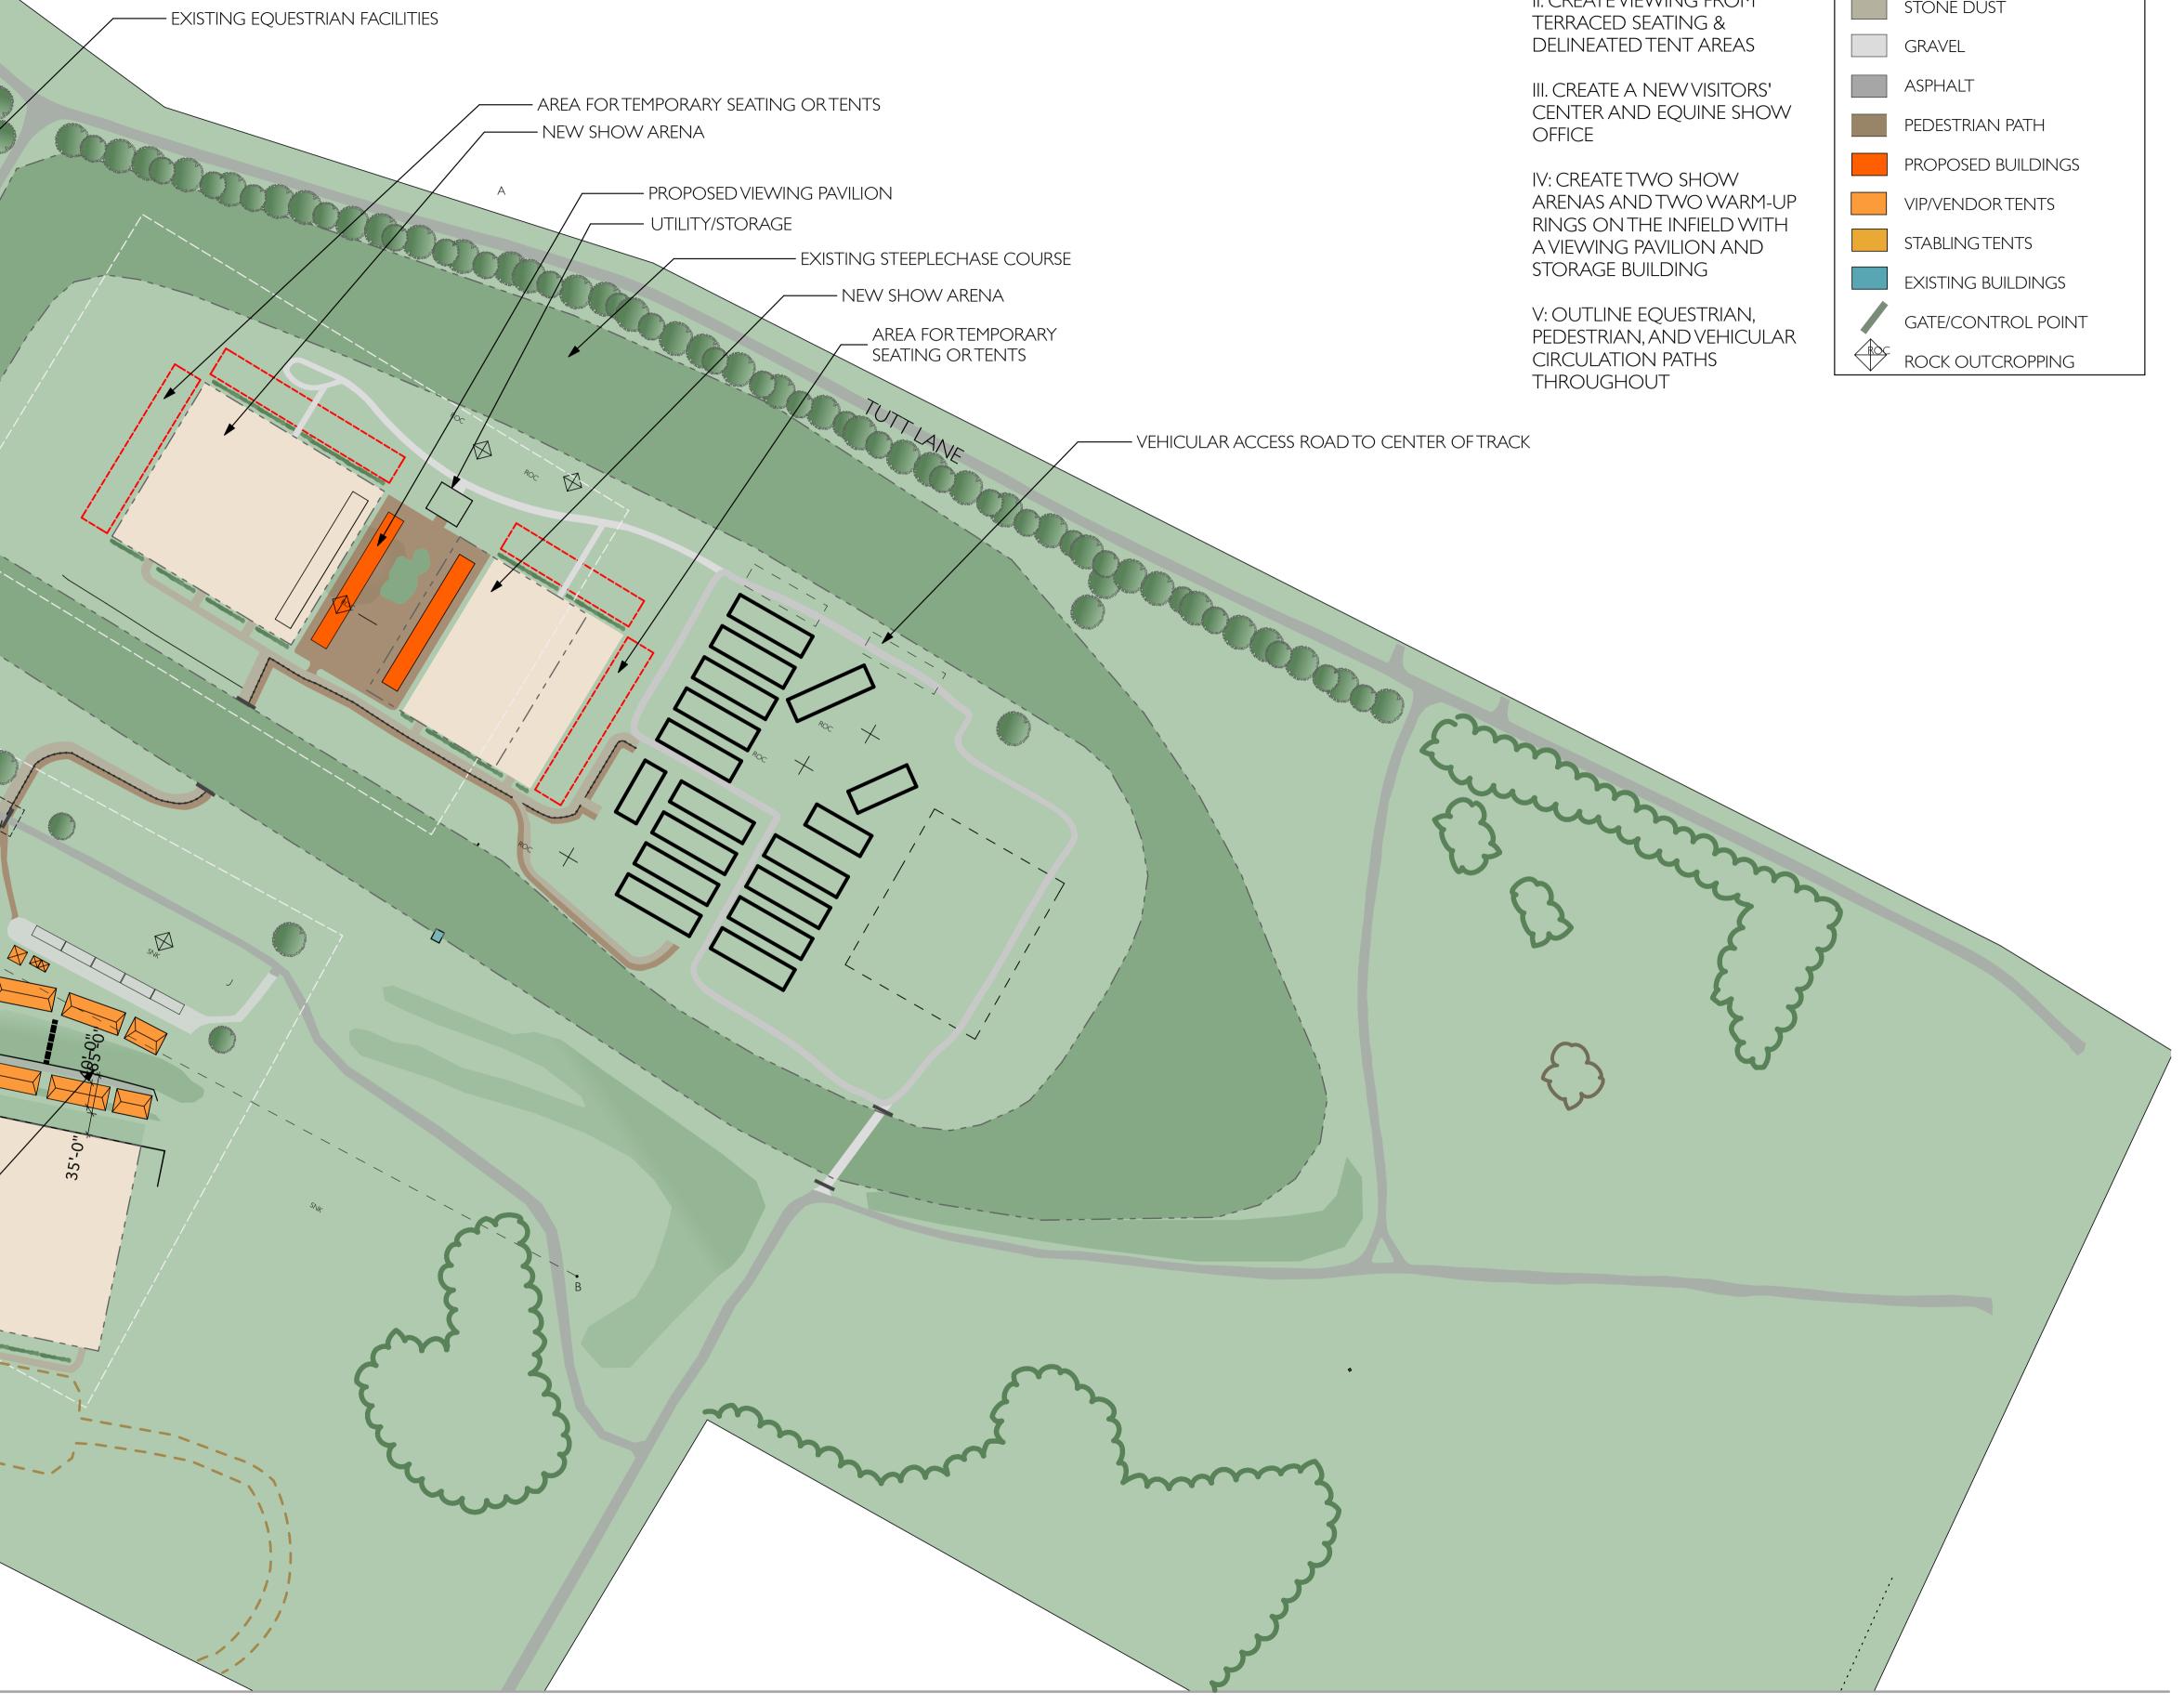

| B                                                                                           |
|---------------------------------------------------------------------------------------------|
|                                                                                             |
|                                                                                             |
|                                                                                             |
|                                                                                             |
|                                                                                             |
|                                                                                             |
|                                                                                             |
|                                                                                             |
|                                                                                             |
|                                                                                             |
|                                                                                             |
| 35or                                                                                        |
| TING ARENA TO BE RENOVATED                                                                  |
| ARKING / TEMPORARY STABLING                                                                 |
|                                                                                             |
| TRAILER PARKING / TEMPORARY STABLING                                                        |
| N NEW VISITORS CENTER/SHOW OFFICE                                                           |
| GRADING FOR PATH 50% DONE                                                                   |
| TERRACE SEATING FOR VIEWING EVENTS<br>GRAND PRIX ARENA                                      |
| 0' 150' 300' START/FINIS OD R CROSS COUNTRY COURSE                                          |
| 0"  /2"  " 2" 4"                                                                            |
| I" = 150' : PRINTED TO SCALE ON 24" X 36" PAPER                                             |
| PLANNING DIACIZDI DIN                                                                       |
| PLANNING<br>ARCHITECTURE<br>INTERIORS<br>WASHINGTON, DC SAN FRANCISCO www.blackburnarch.com |

## PHASE ONE

I. ENGLARGE/IMPROVE GRAND PRIX ARENA

II. CREATE VIEWING FROM