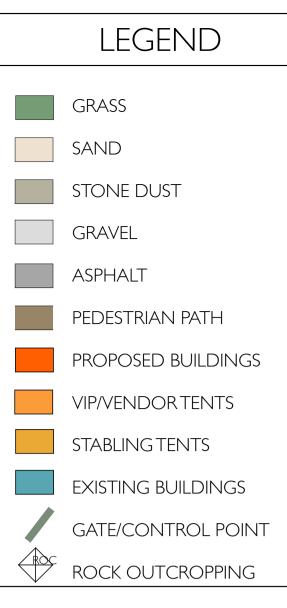

| B                                                                                           |
|---------------------------------------------------------------------------------------------|
|                                                                                             |
|                                                                                             |
|                                                                                             |
|                                                                                             |
|                                                                                             |
|                                                                                             |
|                                                                                             |
|                                                                                             |
|                                                                                             |
|                                                                                             |
|                                                                                             |
| 35or                                                                                        |
| TING ARENA TO BE RENOVATED                                                                  |
| ARKING / TEMPORARY STABLING                                                                 |
|                                                                                             |
| TRAILER PARKING / TEMPORARY STABLING                                                        |
| N NEW VISITORS CENTER/SHOW OFFICE                                                           |
| GRADING FOR PATH 50% DONE                                                                   |
| TERRACE SEATING FOR VIEWING EVENTS<br>GRAND PRIX ARENA                                      |
| 0' 150' 300' START/FINIS OD R CROSS COUNTRY COURSE                                          |
| 0"  /2"  " 2" 4"                                                                            |
| I" = 150' : PRINTED TO SCALE ON 24" X 36" PAPER                                             |
| PLANNING DIACIZDI DIN                                                                       |
| PLANNING<br>ARCHITECTURE<br>INTERIORS<br>WASHINGTON, DC SAN FRANCISCO www.blackburnarch.com |